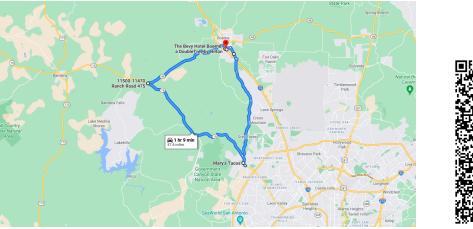

## Scenic Loop Road

Enjoy one of the area's hidden gems...a canopy of overhanging trees through the community of Grey Forest. (Be careful! 30 MPH speed limit through Grey Forest. You've been warned!) The route takes you to Mary's Tacos' newest location in Helotes (M-Sat 6am-1:30pm, Sun 7am-1pm). Upon departing Mary's, turn right, proceed through the signal and make a U-turn a few hundred feet ahead. If not interested in breakfast tacos, just hang a right at the intersection of Scenic Loop Road and Bandera Road (Texas 16). From there, enjoy an open road experience northwestward, until heading back to Boerne on Texas 46.

## 1 hour 9 minutes / 48 miles

## Scenic Loop

NOTE: Turn left when exiting the hotel parking lot.